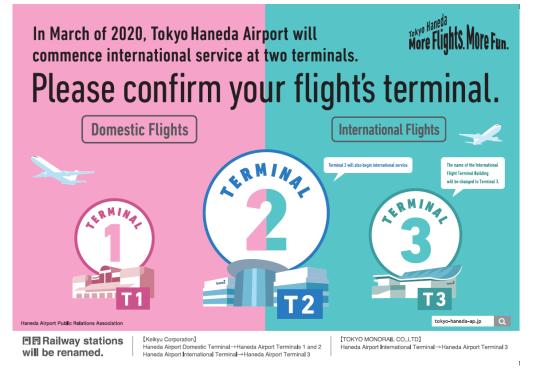

Haneda Airport will begin operating international services in part of Terminal 2 on 29 March 2020 to augment the existing International Terminal.

In conjunction with this, the names of the international terminal and the stations will be changed as follows on 14 March 2020.

| Facility                            | Present Name                                       | New Name                                 |
|-------------------------------------|----------------------------------------------------|------------------------------------------|
| Tokyo International<br>Air Terminal | International Passenger Terminal<br>Building       | Terminal 3                               |
|                                     | International Flight Parking Lot                   | Car Park P5                              |
| Tokyo Monorail                      | Haneda Airport Terminal 1 (Station)                | Haneda Airport Terminal 1 (Station)      |
|                                     | Haneda Airport Terminal 2 (Station)                | Haneda Airport Terminal 2 (Station)      |
|                                     | Haneda Airport International<br>Terminal (Station) | Haneda Airport Terminal 3 (Station)      |
| Keikyu Line                         | Haneda Airport Domestic Terminal<br>(Station)      | Haneda Airport Terminal 1·2<br>(Station) |
|                                     | Haneda Airport International<br>Terminal (Station) | Haneda Airport Terminal 3 (Station)      |

Please use the following internet link to check which terminal your aircraft will use.

Special Terminal Information Website: http://tokyo-haneda-ap.jp/global/en/

Inquiries concerning this matter:

Public Relations and Brand Strategies Office: Japan Airport Terminal Co., Ltd.,