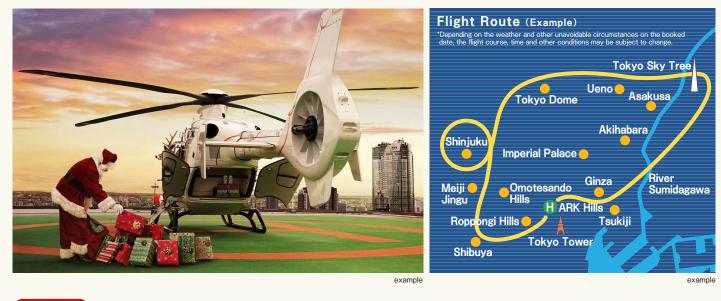

# 2013 Christmas SKY Charter Cruise

Helicopter Service in Tokyo

example

Enjoy our cruise over the streets of Tokyo with dazzling illumination on a special day.

December 21st(Sat) to December 25th(Wed) ●18:30~18:50 ●18:55~19:15 ●19:20~19:40

Charter Fare

¥198,000 (Tax Included)