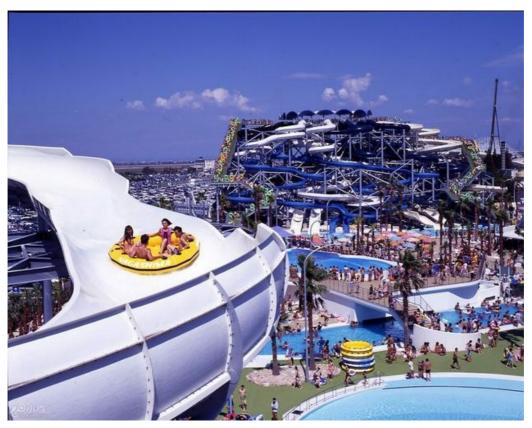

### **RECOMMENDED SIGHTSEEING SPOT**

**Nagashima Resort** 

Nagashima Resort is a very large amusement park and resort located in Kuwana, Mie Prefecture, Japan. The resort is built around several major attractions, including a water park, amusement park, outlet mall, hot springs, and a flower park.

Nagashima Resort Water Park is one of the largest water parks in Japan. It features many different pools, such as a raging stream pool, and water slides. There is also one of the world's largest water attractions called "Japaaaan", which drops 6 tons of water from 18 meters high.